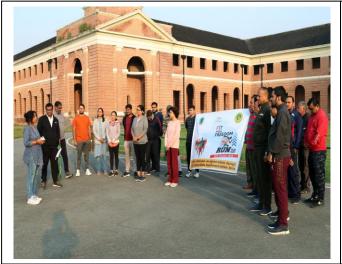

Forest Research Institute (FRI) organized the "Fit India Freedom Run" 3.0 for its employees on the 20<sup>th</sup> of October, 2022. The officers, scientists and staff of FRI gathered in front of the FRI main building. Ms. Richa Misra, IFS Head, Extension Division, FRI welcomed the participants of Fit India Freedom Run 3.0 and invited Dr. Renu Singh, IFS, Director, FRI for addressing the gathering. Director FRI spoke about how people are leading a very sedentary lifestyle and they need to take initiatives to improve their fitness. She stressed that walking and even light running is one activity which can be easily be taken up by people according to their physical capacity. This should be developed into a habit which would help people improve their fitness levels and their work related productivity also. She then flagged off the run formally prior to which Dr. Devendra Kumar, Scientist E, Extension Division, FRI explained the route to be followed in Fit India Freedom Run 3.0. The total run/walk was for about 3.5km. All the participants enthusiastically participated in the run/walk. They again reassembled in front of main building of FRI where a formal vote of thanks was delivered by Head, Extension, Division FRI who also exhorted the participants to maintain their fitness levels through regular running and walking.

The glimpses are given below: