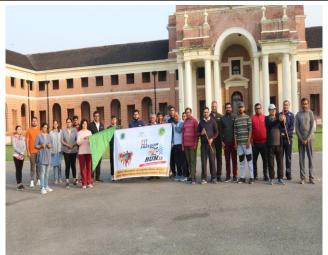

Forest Research Institute (FRI) organized the "Fit India Freedom Run" 3.0 for its employees on the 20<sup>th</sup> of October, 2022. The officers, scientists and staff of FRI gathered in front of the FRI main building. Ms. Richa Misra, IFS Head, Extension Division, FRI welcomed the participants of Fit India Freedom Run 3.0 and invited Dr. Renu Singh, IFS, Director, FRI for addressing the gathering. Director FRI spoke about how people are leading a very sedentary lifestyle and they need to take initiatives to improve their fitness. She stressed that walking and even light running is one activity which can be easily be taken up by people according to their physical capacity. This should be developed into a habit which would help people improve their fitness levels and their work related productivity also. She then flagged off the run formally prior to which Dr. Devendra Kumar, Scientist E, Extension Division, FRI explained the route to be followed in Fit India Freedom Run 3.0. The total run/walk was for about 3.5km. All the participants enthusiastically participated in the run/walk. They again reassembled in front of main building of FRI where a formal vote of thanks was delivered by Head, Extension, Division FRI who also exhorted the participants to maintain their fitness levels through regular running and walking.

The glimpses are given below: