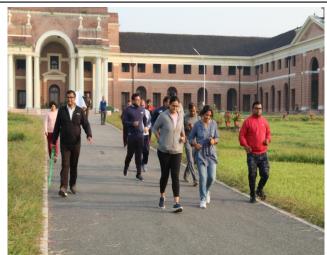

Forest Research Institute (FRI) organized the "Fit India Freedom Run" 3.0 for its employees on the 20<sup>th</sup> of October, 2022. The officers, scientists and staff of FRI gathered in front of the FRI main building. Ms. Richa Misra, IFS Head, Extension Division, FRI welcomed the participants of Fit India Freedom Run 3.0 and invited Dr. Renu Singh, IFS, Director, FRI for addressing the gathering. Director FRI spoke about how people are leading a very sedentary lifestyle and they need to take initiatives to improve their fitness. She stressed that walking and even light running is one activity which can be easily be taken up by people according to their physical capacity. This should be developed into a habit which would help people improve their fitness levels and their work related productivity also. She then flagged off the run formally prior to which Dr. Devendra Kumar, Scientist E, Extension Division, FRI explained the route to be followed in Fit India Freedom Run 3.0. The total run/walk was for about 3.5km. All the participants enthusiastically participated in the run/walk. They again reassembled in front of main building of FRI where a formal vote of thanks was delivered by Head, Extension, Division FRI who also exhorted the participants to maintain their fitness levels through regular running and walking.

The glimpses are given below: