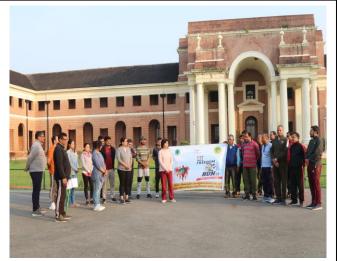

Forest Research Institute (FRI) organized the "Fit India Freedom Run" 3.0 for its employees on the 20<sup>th</sup> of October, 2022. The officers, scientists and staff of FRI gathered in front of the FRI main building. Ms. Richa Misra, IFS Head, Extension Division, FRI welcomed the participants of Fit India Freedom Run 3.0 and invited Dr. Renu Singh, IFS, Director, FRI for addressing the gathering. Director FRI spoke about how people are leading a very sedentary lifestyle and they need to take initiatives to improve their fitness. She stressed that walking and even light running is one activity which can be easily be taken up by people according to their physical capacity. This should be developed into a habit which would help people improve their fitness levels and their work related productivity also. She then flagged off the run formally prior to which Dr. Devendra Kumar, Scientist E, Extension Division, FRI explained the route to be followed in Fit India Freedom Run 3.0. The total run/walk was for about 3.5km. All the participants enthusiastically participated in the run/walk. They again reassembled in front of main building of FRI where a formal vote of thanks was delivered by Head, Extension, Division FRI who also exhorted the participants to maintain their fitness levels through regular running and walking.

The glimpses are given below: