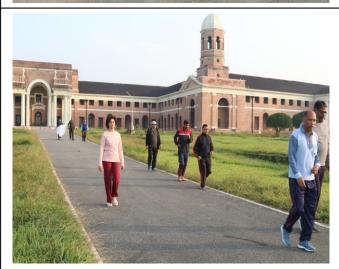

Forest Research Institute (FRI) organized the "Fit India Freedom Run" 3.0 for its employees on the 20<sup>th</sup> of October, 2022. The officers, scientists and staff of FRI gathered in front of the FRI main building. Ms. Richa Misra, IFS Head, Extension Division, FRI welcomed the participants of Fit India Freedom Run 3.0 and invited Dr. Renu Singh, IFS, Director, FRI for addressing the gathering. Director FRI spoke about how people are leading a very sedentary lifestyle and they need to take initiatives to improve their fitness. She stressed that walking and even light running is one activity which can be easily be taken up by people according to their physical capacity. This should be developed into a habit which would help people improve their fitness levels and their work related productivity also. She then flagged off the run formally prior to which Dr. Devendra Kumar, Scientist E, Extension Division, FRI explained the route to be followed in Fit India Freedom Run 3.0. The total run/walk was for about 3.5km. All the participants enthusiastically participated in the run/walk. They again reassembled in front of main building of FRI where a formal vote of thanks was delivered by Head, Extension, Division FRI who also exhorted the participants to maintain their fitness levels through regular running and walking.

The glimpses are given below: