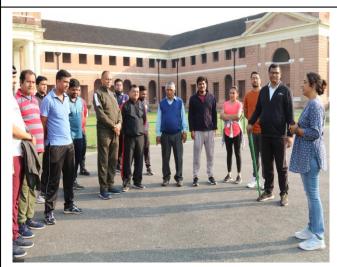

Forest Research Institute (FRI) organized the "Fit India Freedom Run" 3.0 for its employees on the 20<sup>th</sup> of October, 2022. The officers, scientists and staff of FRI gathered in front of the FRI main building. Ms. Richa Misra, IFS Head, Extension Division, FRI welcomed the participants of Fit India Freedom Run 3.0 and invited Dr. Renu Singh, IFS, Director, FRI for addressing the gathering. Director FRI spoke about how people are leading a very sedentary lifestyle and they need to take initiatives to improve their fitness. She stressed that walking and even light running is one activity which can be easily be taken up by people according to their physical capacity. This should be developed into a habit which would help people improve their fitness levels and their work related productivity also. She then flagged off the run formally prior to which Dr. Devendra Kumar, Scientist E, Extension Division, FRI explained the route to be followed in Fit India Freedom Run 3.0. The total run/walk was for about 3.5km. All the participants enthusiastically participated in the run/walk. They again reassembled in front of main building of FRI where a formal vote of thanks was delivered by Head, Extension, Division FRI who also exhorted the participants to maintain their fitness levels through regular running and walking.

The glimpses are given below: